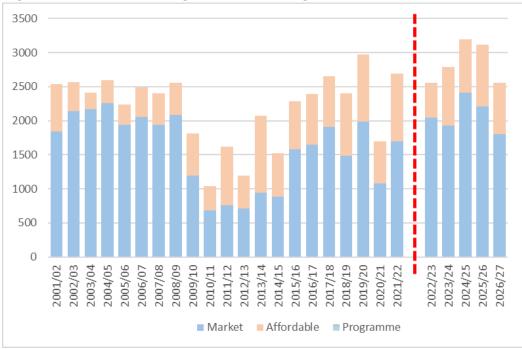

## Completions

Mirroring the situation with the changes to the effective land supply, the effect of the credit crunch and subsequent recession was followed by a steep decline in the annual number of completed dwellings. Completions have been increasing since 2013 with the number of completions in 2019/20 being the highest recorded since 1998. The national lockdown in response to the Covid-19 pandemic in March 2020 has resulted in a considerable reduction in completions over the year to March 2021. Development activity quickly returned to prepandemic levels and the number of completions over the last year increased to 2,786.

The actual number of completions in the future could be higher than programmed as it is likely that some additional housing completions will take place on windfall sites that are not yet in the land supply. Figure 2 below charts historic housing completions and programmed completions for the next 5 years.

Figure 2. Historic and Programmed Housing Completions