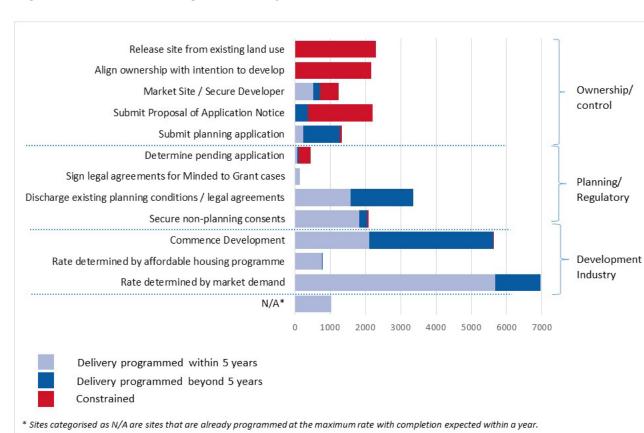

2020, Scottish Government published a <u>position statement</u> which detailed potential changes that are being considered to national planning policies.

- 4.15 A key change being considered is to replace the current focus on maintaining a five year supply of effective housing land with a longer term perspective to enable future plans to promote immediate deliverability and viability, and steer development to appropriate locations in line with LDP spatial strategy, informed by an infrastructure-first approach. Land take-up would be monitored through completions with additional land releases triggered in line with the development plan, when the need for additional capacity is demonstrated.
- 4.16 The Council's approach to monitoring land supply and delivery of homes is closely aligned with the Scottish Government's considered policy change with a focus on the factors that are affecting delivery on individual sites alongside the anticipated rates of delivery. This helps to identify where there is potential to increase delivery of homes on the current land supply and when additional land releases may be required to maintain current rates of delivery.
- 4.17 Homes for Scotland are consulted during the preparation of the HLACP and advise on the likely delivery rates for each site. The 2017 HLACP was the first audit to include an assessment of factors that could accelerate delivery and this approach has been continued. Twelve different actions were identified and applied on an individual site by site basis broadly grouped as relating to ownership or control of a site, the planning system and other regulatory processes and the development industry. Details of these are on pages 12 to 14 of Appendix 1.