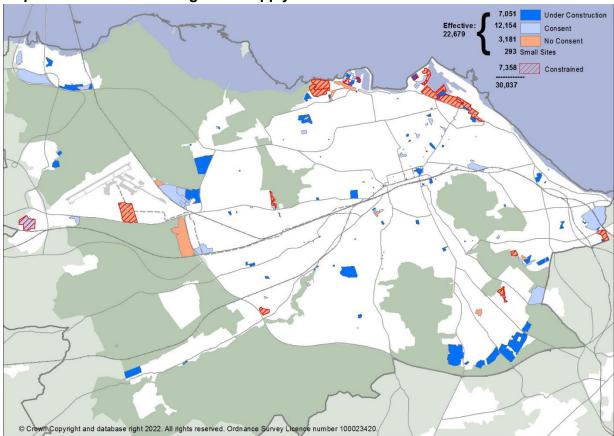

On 31 March 2022, the established land supply in the City of Edinburgh Council area was 30,037. This included land free of all planning constraints for 22,679 dwellings and land for a further 7,358 dwellings on sites that are currently considered constrained.

When assessed against the criteria contained in PAN 2/2010, there is land free of planning constraints for 22,679 dwellings in the City of Edinburgh Council. This includes 7,051 dwellings on sites currently under construction, 12,154 dwellings on sites with planning consent but where development has not yet started and a further 3,181 dwellings on sites that have not yet received planning consent – mostly sites allocated in the Local Development Plan. The remaining 293 dwellings are on small sites that are not listed separately within the audit.

Map 1 below shows the land supply in terms of effective and constrained sites. A schedule of constrained sites, including the nature of constraint, is included as schedule 4.

## Map 1. Established Housing Land Supply 2022