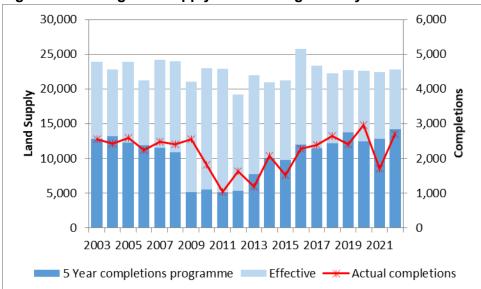

## Factors Effecting Housing Delivery

Delivery of new homes is not solely dependent on the supply of effective land. The housing market will react to both local and national changes in the economy causing completions rates to increase and decrease. This was particularly noticeable following the credit crunch in the late 2000s and again, for a shorter period in 2020, when the national lockdown in response to the Covid-19 pandemic caused development to temporarily halt resulting in a reduction of completions from nearly 3,000 in 2019/20 to 1,700 over the year to March 2021. Figure 3 below shows the effective land supply, the five year completions programme (previously referred to as the five year effective land supply) and the number of completions that actually took place over the period 2003 to 2021. As the land supply and five year completions refers to a single year, they are shown against different scales on the chart.

Figure 3. Housing land supply and housing delivery