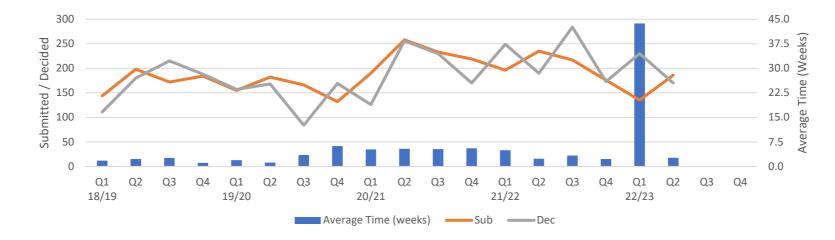

# Page 24 Commentary:

There continues to be an improvement in the time taken to determine applications for tree works for those trees that have a tree preservation order this quarter.

| Tree works to Conservation | n Area 1 | Гree    |        |     |                   |     |     |     |       |         |         |     |       |        |        |     |       |         |        |    |
|----------------------------|----------|---------|--------|-----|-------------------|-----|-----|-----|-------|---------|---------|-----|-------|--------|--------|-----|-------|---------|--------|----|
|                            | Q1       | Q2      | Q3     | Q4  | Q1                | Q2  | Q3  | Q4  | Q1    | Q2      | Q3      | Q4  | Q1    | Q2     | Q3     | Q4  | Q1    | Q2      | Q3     | Q4 |
|                            | 18/19    |         |        |     | 19/20             |     |     |     | 20/21 |         |         |     | 21/22 |        |        |     | 22/23 |         |        |    |
| Average Time (weeks)       | 1.8      | 2.2     | 2.6    | 1.1 | 1.9               | 1.2 | 3.5 | 6.2 | 5.2   | 5.4     | 5.3     | 5.5 | 4.9   | 2.4    | 3.4    | 2.3 | 43.7  | 2.7     |        |    |
| Sub                        | 144      | 198     | 172    | 184 | 155               | 182 | 166 | 132 | 190   | 258     | 233     | 219 | 196   | 235    | 217    | 176 | 135   | 186     |        |    |
| Dec                        | 111      | 180     | 215    | 188 | 157               | 168 | 84  | 169 | 126   | 256     | 230     | 170 | 249   | 190    | 284    | 173 | 230   | 170     |        |    |
| 12 Month Totals:           | Su       | ıb: 698 | Dec: 6 | 94  | Sub: 635 Dec: 578 |     |     |     | Sı    | ıb: 900 | Dec: 78 | 82  | Su    | b: 824 | Dec: 8 | 96  | Sı    | ıb: 321 | Dec: 4 | 00 |

# Page 25 Commentary:

Applications for tree works to those trees in conservation areas has returned this quarter to very good average timescales. This follows the spike in the previous quarter where legacy clases were being cleared.