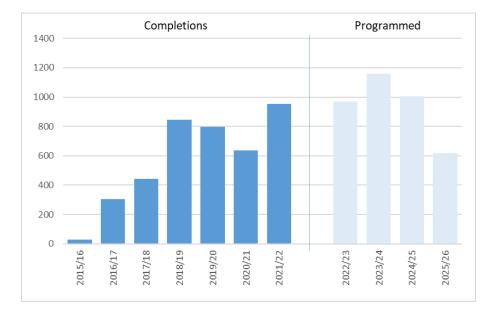

## Completions

Mirroring the situation with the changes to the effective land supply, the effect of the credit crunch and subsequent recession was followed by a steep decline in the annual number of completed dwellings. Completions have been increasing since 2013 with the number of completions in 2019/20 being the highest recorded since 1998. The national lockdown in response to the Covid-19 pandemic in March 2020 has resulted in a considerable reduction in completions over the year to March 2021. Development activity quickly returned to prepandemic levels and the number of completions over the last year increased to 2,786.

The actual number of completions in the future could be higher than programmed as it is likely that some additional housing completions will take place on windfall sites that are not yet in the land supply. Figure 2 below charts historic housing completions and programmed completions for the next 5 years.

Figure 2. Historic and Programmed Housing Completions