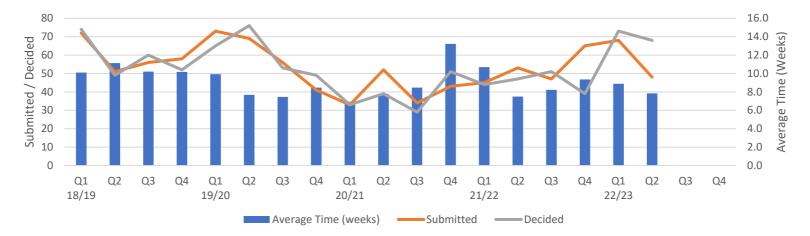

| Advertisements                                        |       |         |        |      |       |         |        |     |       |         |        |      |       |         |        |     |       |         |        |    |
|-------------------------------------------------------|-------|---------|--------|------|-------|---------|--------|-----|-------|---------|--------|------|-------|---------|--------|-----|-------|---------|--------|----|
|                                                       | Q1    | Q2      | Q3     | Q4   | Q1    | Q2      | Q3     | Q4  | Q1    | Q2      | Q3     | Q4   | Q1    | Q2      | Q3     | Q4  | Q1    | Q2      | Q3     | Q4 |
|                                                       | 18/19 |         |        |      | 19/20 |         |        |     | 20/21 |         |        |      | 21/22 |         |        |     | 22/23 |         |        |    |
| Average Time (weeks)                                  | 10.1  | 11.1    | 10.2   | 10.2 | 9.9   | 7.7     | 7.5    | 8.5 | 6.9   | 7.8     | 8.5    | 13.2 | 10.7  | 7.5     | 8.2    | 9.4 | 8.9   | 7.8     |        |    |
| Submitted                                             | 72    | 51      | 56     | 58   | 73    | 69      | 56     | 41  | 33    | 52      | 34     | 43   | 45    | 53      | 47     | 65  | 68    | 48      |        |    |
| Decided                                               | 74    | 49      | 60     | 52   | 65    | 76      | 53     | 49  | 33    | 39      | 29     | 51   | 44    | 47      | 51     | 39  | 73    | 68      |        |    |
| 12 Month Totals:                                      | S     | ub: 237 | Dec: 2 | 35   | Sı    | ıb: 239 | Dec: 2 | 43  | Su    | ıb: 162 | Dec: 1 | 52   | Su    | ub: 210 | Dec: 1 | 81  | Su    | ub: 116 | Dec: 1 | 41 |
| Decided over 2 months (no<br>agreemetns / extensions) | 34    | 19      | 20     | 15   | 17    | 15      | 7      | 7   | 4     | 8       | 4      | 22   | 14    | 13      | 12     | 19  | 21    | 16      |        |    |

Commentary: There has been a continued improvement in performace for adverts with continued high numbers being determined.

| Listed Building Consents                           |             |         |        |      |               |         |        |     |             |         |        |     |              |         |          |     |             |         |        |    |
|----------------------------------------------------|-------------|---------|--------|------|---------------|---------|--------|-----|-------------|---------|--------|-----|--------------|---------|----------|-----|-------------|---------|--------|----|
|                                                    | Q1<br>18/19 | Q2      | Q3     | Q4   | Q1            | Q2      | Q3     | Q4  | Q1<br>20/21 | Q2      | Q3     | Q4  | Q1           | Q2      | Q3       | Q4  | Q1<br>22/23 | Q2      | Q3     | Q4 |
| Average Time (weeks)                               | 10/19       | 14.2    | 10.3   | 11.7 | 19/20<br>10.4 | 8.2     | 8.3    | 8.5 |             | 8.6     | 7.5    | 8.0 | 21/22<br>9.4 | 9.1     | 9.6      | 8.9 |             | 8.7     |        |    |
| Submitted                                          | 291         | 265     | 256    | 266  | 270           | 273     | 266    | 292 | 164         | 195     | 271    | 307 | 317          | 239     | 244      | 322 | 306         | 231     |        |    |
| Decided                                            | 252         | 270     | 258    | 253  | 226           | 269     | 223    | 246 | 187         | 130     | 239    | 246 | 306          | 247     | 222      | 211 | 334         | 301     |        |    |
| 12 Month Totals:                                   | Sub         | b: 1078 | Dec: 1 | 033  | Su            | b: 1101 | Dec: 9 | 964 | Su          | ıb: 937 | Dec: 8 | 02  | Su           | b: 1122 | 2 Dec: 9 | 986 | Sı          | ıb: 537 | Dec: 6 | 35 |
| Decided over 2 months (no agreemetns / extensions) | 99          | 122     | 89     | 90   | 69            | 60      | 35     | 49  | 92          | 39      | 53     | 62  | 78           | 86      | 65       | 63  | 132         | 84      |        |    |
| Appeals against non<br>determination               |             |         |        |      |               |         |        |     | 1           | 0       | 0      | 0   | 3            | 0       | 0        | 0   | 0           | 1       |        |    |