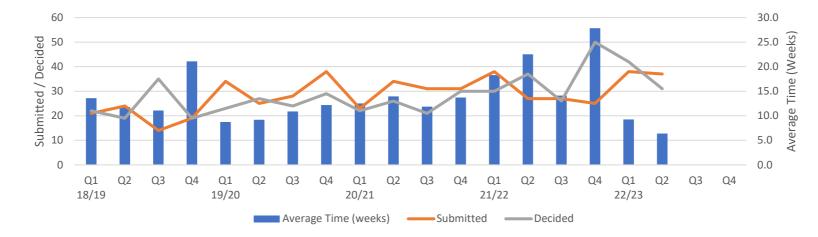

#### Commentary:

There contineus to be high numbers of listed building applciations determined and the average timescale for processing these has dropped by over a week this quarter.

| Tree works to Tree Preserv | vation O        | rder T | ree  |      |       |         |        |      |       |         |        |      |       |         |         |      |       |        |        |    |
|----------------------------|-----------------|--------|------|------|-------|---------|--------|------|-------|---------|--------|------|-------|---------|---------|------|-------|--------|--------|----|
|                            | Q1              | Q2     | Q3   | Q4   | Q1    | Q2      | Q3     | Q4   | Q1    | Q2      | Q3     | Q4   | Q1    | Q2      | Q3      | Q4   | Q1    | Q2     | Q3     | Q4 |
|                            | 18/19           |        |      |      | 19/20 |         |        |      | 20/21 |         |        |      | 21/22 |         |         |      | 22/23 |        |        |    |
| Average Time (weeks)       | 13.6            | 11.8   | 11.1 | 21.1 | 8.7   | 9.2     | 10.9   | 12.2 | 12.5  | 14.0    | 11.9   | 13.7 | 18.3  | 22.5    | 14.1    | 27.8 | 9.2   | 6.4    |        |    |
| Submitted                  | 21              | 24     | 14   | 19   | 34    | 25      | 28     | 38   | 23    | 34      | 31     | 31   | 38    | 27      | 27      | 25   | 38    | 37     |        |    |
| Decided                    | 22              | 19     | 35   | 19   | 23    | 27      | 24     | 29   | 22    | 26      | 21     | 30   | 30    | 37      | 26      | 50   | 42    | 31     |        |    |
| 12 Month Totals:           | Sub: 78 Dec: 95 |        |      |      | Su    | ıb: 125 | Dec: 1 | 03   | S     | ub: 119 | Dec: 9 | 9    | Su    | ıb: 117 | Dec: 14 | 43   | S     | ub: 75 | Dec: 7 | 3  |

# Page 24 Commentary:

There continues to be an improvement in the time taken to determine applications for tree works for those trees that have a tree preservation order this quarter.

| Tree works to Conservation | n Area 1 | Гree    |        |     |                   |     |     |     |       |         |         |     |       |        |        |     |       |         |        |    |
|----------------------------|----------|---------|--------|-----|-------------------|-----|-----|-----|-------|---------|---------|-----|-------|--------|--------|-----|-------|---------|--------|----|
|                            | Q1       | Q2      | Q3     | Q4  | Q1                | Q2  | Q3  | Q4  | Q1    | Q2      | Q3      | Q4  | Q1    | Q2     | Q3     | Q4  | Q1    | Q2      | Q3     | Q4 |
|                            | 18/19    |         |        |     | 19/20             |     |     |     | 20/21 |         |         |     | 21/22 |        |        |     | 22/23 |         |        |    |
| Average Time (weeks)       | 1.8      | 2.2     | 2.6    | 1.1 | 1.9               | 1.2 | 3.5 | 6.2 | 5.2   | 5.4     | 5.3     | 5.5 | 4.9   | 2.4    | 3.4    | 2.3 | 43.7  | 2.7     |        |    |
| Sub                        | 144      | 198     | 172    | 184 | 155               | 182 | 166 | 132 | 190   | 258     | 233     | 219 | 196   | 235    | 217    | 176 | 135   | 186     |        |    |
| Dec                        | 111      | 180     | 215    | 188 | 157               | 168 | 84  | 169 | 126   | 256     | 230     | 170 | 249   | 190    | 284    | 173 | 230   | 170     |        |    |
| 12 Month Totals:           | Su       | ıb: 698 | Dec: 6 | 94  | Sub: 635 Dec: 578 |     |     |     | Sı    | ıb: 900 | Dec: 78 | 82  | Su    | b: 824 | Dec: 8 | 96  | Sı    | ıb: 321 | Dec: 4 | 00 |