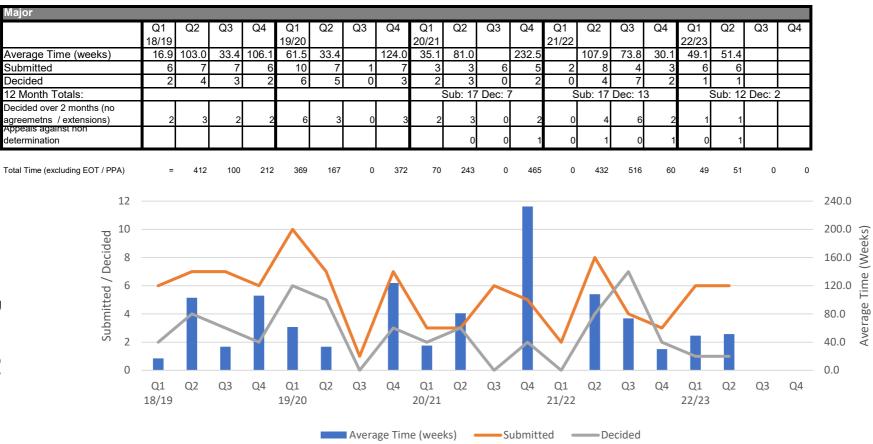

#### Commentary:

There contineus to be high numbers of listed building applciations determined and the average timescale for processing these has dropped by over a week this quarter.

| Tree works to Tree Preserv | vation O        | rder T | ree  |      |       |         |        |      |       |         |        |      |       |         |         |      |       |        |        |    |
|----------------------------|-----------------|--------|------|------|-------|---------|--------|------|-------|---------|--------|------|-------|---------|---------|------|-------|--------|--------|----|
|                            | Q1              | Q2     | Q3   | Q4   | Q1    | Q2      | Q3     | Q4   | Q1    | Q2      | Q3     | Q4   | Q1    | Q2      | Q3      | Q4   | Q1    | Q2     | Q3     | Q4 |
|                            | 18/19           |        |      |      | 19/20 |         |        |      | 20/21 |         |        |      | 21/22 |         |         |      | 22/23 |        |        |    |
| Average Time (weeks)       | 13.6            | 11.8   | 11.1 | 21.1 | 8.7   | 9.2     | 10.9   | 12.2 | 12.5  | 14.0    | 11.9   | 13.7 | 18.3  | 22.5    | 14.1    | 27.8 | 9.2   | 6.4    |        |    |
| Submitted                  | 21              | 24     | 14   | 19   | 34    | 25      | 28     | 38   | 23    | 34      | 31     | 31   | 38    | 27      | 27      | 25   | 38    | 37     |        |    |
| Decided                    | 22              | 19     | 35   | 19   | 23    | 27      | 24     | 29   | 22    | 26      | 21     | 30   | 30    | 37      | 26      | 50   | 42    | 31     |        |    |
| 12 Month Totals:           | Sub: 78 Dec: 95 |        |      |      | Su    | ıb: 125 | Dec: 1 | 03   | S     | ub: 119 | Dec: 9 | 9    | Su    | ıb: 117 | Dec: 14 | 43   | S     | ub: 75 | Dec: 7 | 3  |

# Page 24 Commentary:

There continues to be an improvement in the time taken to determine applications for tree works for those trees that have a tree preservation order this quarter.

| Tree works to Conservation | n Area 1 | Гree    |        |     |                   |     |     |     |       |         |         |     |       |        |        |     |       |         |        |    |
|----------------------------|----------|---------|--------|-----|-------------------|-----|-----|-----|-------|---------|---------|-----|-------|--------|--------|-----|-------|---------|--------|----|
|                            | Q1       | Q2      | Q3     | Q4  | Q1                | Q2  | Q3  | Q4  | Q1    | Q2      | Q3      | Q4  | Q1    | Q2     | Q3     | Q4  | Q1    | Q2      | Q3     | Q4 |
|                            | 18/19    |         |        |     | 19/20             |     |     |     | 20/21 |         |         |     | 21/22 |        |        |     | 22/23 |         |        |    |
| Average Time (weeks)       | 1.8      | 2.2     | 2.6    | 1.1 | 1.9               | 1.2 | 3.5 | 6.2 | 5.2   | 5.4     | 5.3     | 5.5 | 4.9   | 2.4    | 3.4    | 2.3 | 43.7  | 2.7     |        |    |
| Sub                        | 144      | 198     | 172    | 184 | 155               | 182 | 166 | 132 | 190   | 258     | 233     | 219 | 196   | 235    | 217    | 176 | 135   | 186     |        |    |
| Dec                        | 111      | 180     | 215    | 188 | 157               | 168 | 84  | 169 | 126   | 256     | 230     | 170 | 249   | 190    | 284    | 173 | 230   | 170     |        |    |
| 12 Month Totals:           | Su       | ıb: 698 | Dec: 6 | 94  | Sub: 635 Dec: 578 |     |     |     | Sı    | ıb: 900 | Dec: 78 | 82  | Su    | b: 824 | Dec: 8 | 96  | Sı    | ıb: 321 | Dec: 4 | 00 |