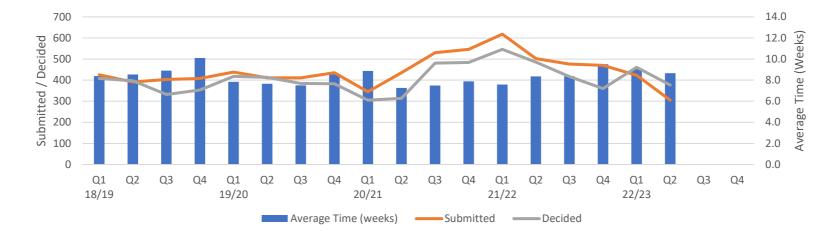

#### Appendix 1 - Planning Time Performance Quarterly Bulletin - Q2 2022/23

| Householder                                           |             |         |        |      |             |        |        |     |             |        |        |     |             |        |        |     |             |         |        |    |
|-------------------------------------------------------|-------------|---------|--------|------|-------------|--------|--------|-----|-------------|--------|--------|-----|-------------|--------|--------|-----|-------------|---------|--------|----|
|                                                       | Q1<br>18/19 | Q2      | Q3     | Q4   | Q1<br>19/20 | Q2     | Q3     | Q4  | Q1<br>20/21 | Q2     | Q3     | Q4  | Q1<br>21/22 | Q2     | Q3     | Q4  | Q1<br>22/23 | Q2      | Q3     | Q4 |
| Average Time (weeks)                                  | 8.4         | 8.5     | 8.9    | 10.1 | 7.8         | 7.6    | 7.5    | 8.6 | 8.9         | 7.3    | 7.5    | 7.9 |             | 8.4    | 8.4    | 9.5 |             | 8.7     |        |    |
| Submitted                                             | 425         | 391     | 403    | 408  | 438         | 411    | 411    | 435 | 345         | 435    | 530    | 546 | 618         | 502    | 476    | 470 | 423         | 305     |        |    |
| Decided                                               | 408         | 397     | 332    | 353  | 418         | 413    | 384    | 383 | 305         | 314    | 481    | 484 | 546         | 485    | 417    | 360 | 461         | 377     |        |    |
| 12 Month Totals:                                      | Sub         | o: 1627 | Dec: 1 | 490  | Sub         | : 1695 | Dec: 1 | 598 | Sub         | : 1856 | Dec: 1 | 584 | Sub         | : 2066 | Dec: 1 | 808 | Su          | ıb: 728 | Dec: 8 | 38 |
| Decided over 2 months (no<br>agreemetns / extensions) | 86          | 84      | 69     | 103  | 76          | 41     | 26     | 43  | 133         | 51     | 70     | 74  | 78          | 126    | 111    | 155 | 204         | 115     |        |    |
| Appeals against non determination                     |             |         |        |      |             |        |        |     | 0           | 0      | 0      | 0   | 0           | 1      | 2      | 0   | 0           | 1       |        |    |

Commentary:

There has been an imporvement in Householder performance in the last quarter (Q2 22/23) while the average number of weeks for determination of those applications that do not have an agreed extension of time falling in comparison with Q1 22/23.