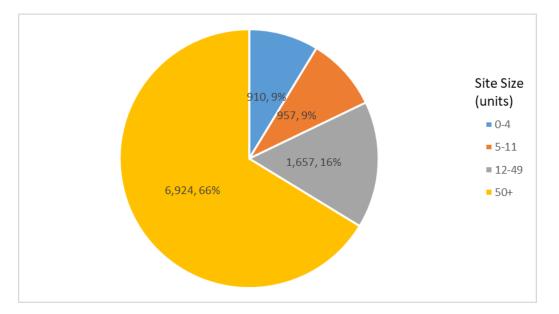

When assessed against the criteria contained in PAN 2/2010, there is land free of planning constraints for 22,679 dwellings in the City of Edinburgh Council. This includes 7,051 dwellings on sites currently under construction, 12,154 dwellings on sites with planning consent but where development has not yet started and a further 3,181 dwellings on sites that have not yet received planning consent – mostly sites allocated in the Local Development Plan. The remaining 293 dwellings are on small sites that are not listed separately within the audit.