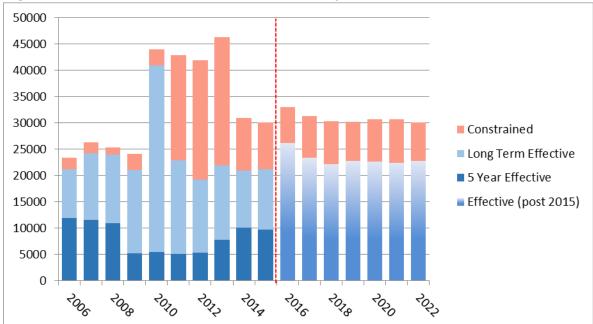

Figure 1 below shows how the established land supply in Edinburgh has changed over the last seventeen years. Prior to 2016, only units programmed for development over the first 5 years were considered to represent the effective land supply. Since 2016, the HLACP considers the **supply** of land separately from programmed **delivery** and defines land as either:

'Effective'. Land free of development constraints and available for the construction of housing; and

'**Constrained**.' Land on which development cannot currently take place without remedial action.

The chart, therefore, shows three categories of land up to 2015 - the effective land supply programmed for development over the next five years, effective land supply programmed in

the longer term and constrained land. From 2016, only two categories of land are shown – effective and constrained.

The five year effective land supply fell dramatically following the credit crunch and subsequent recession in 2008/09. As reduced credit availability affected both the development industry and house buyers, the rate of development slowed, reducing the five-year programme of development intentions. Fewer new applications were submitted on windfall land, resulting in the reduction of the overall land supply as completions on land already partially developed outstripped new land entering the supply. Between 2009 and 2012, the five-year effective supply fell to around 5,200 (1,050 per year) – around half the level of the previous three years. Following the adoption of the current Local Development Plan in 2016, the effective land supply increased to over 25,000 units – the highest it has been since the early 2000s. The exception to this was of 2010 where there was a spike in effective eland supply caused by a local plan allocation and an application for around 18,000 units at Leith Docks. As consent was not issued, the site was moved from the long-term effective supply into constrained in 2011. Following a change in Forth Ports' intentions to concentrate on port-related activities and changes to the national and local planning policy context, a large part of the area around Leith Docks was removed from the housing land supply entirely in 2014, reducing the capacity from 18,000 to around 5,600. This has been reduced further in 2016 to 2,700 following the publication of the LDP report of examination. Over the last 5 years the effective and established land supply have remained stable suggesting that new land coming forward as windfall is at a similar rate to the number of units completed each year.