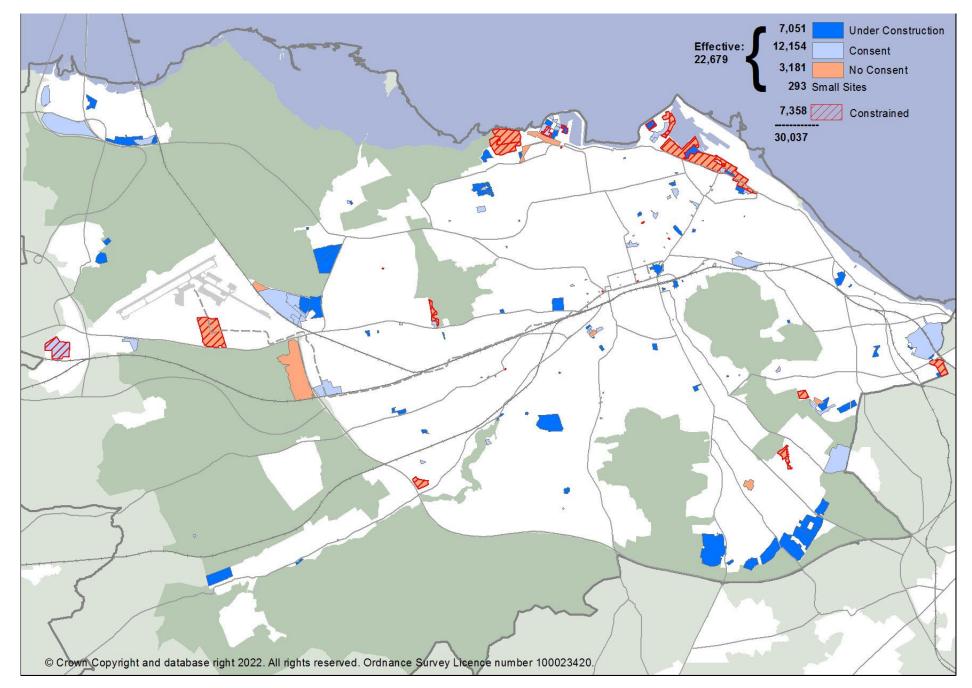

#### Housing Land Supply

- 4.4 As at 31 March 2022, there was enough land free of planning constraints and available for development for 22,679 houses. There was also land for a further 7,358 houses on sites where there was a constraint as set out in schedule 4 of Appendix 1.
- 4.5 The effective land supply is varied in type, size and location. It is spread over a range of locations and includes brownfield (52%) and greenfield (48%) sites as shown on the map attached as Appendix 2.

On 31 March 2022, the established land supply in the City of Edinburgh Council area was 30,037. This included land free of all planning constraints for 22,679 dwellings and land for a further 7,358 dwellings on sites that are currently considered constrained.

When assessed against the criteria contained in PAN 2/2010, there is land free of planning constraints for 22,679 dwellings in the City of Edinburgh Council. This includes 7,051 dwellings on sites currently under construction, 12,154 dwellings on sites with planning consent but where development has not yet started and a further 3,181 dwellings on sites that have not yet received planning consent – mostly sites allocated in the Local Development Plan. The remaining 293 dwellings are on small sites that are not listed separately within the audit.

Map 1 below shows the land supply in terms of effective and constrained sites. A schedule of constrained sites, including the nature of constraint, is included as schedule 4.

## Map 1. Established Housing Land Supply 2022