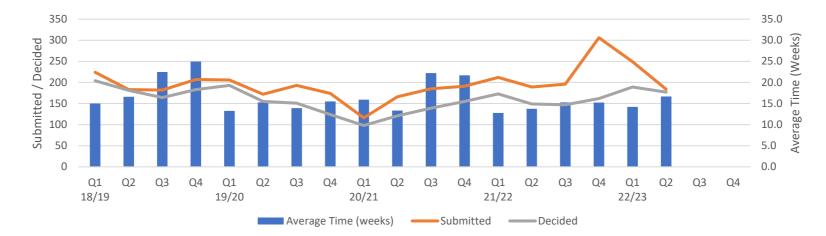

| Local (Non-Householder)                            |       |         |        |      |       |         |        |      |       |        |        |      |       |        |        |      |       |         |        |    |
|----------------------------------------------------|-------|---------|--------|------|-------|---------|--------|------|-------|--------|--------|------|-------|--------|--------|------|-------|---------|--------|----|
|                                                    | Q1    | Q2      | Q3     | Q4   | Q1    | Q2      | Q3     | Q4   | Q1    | Q2     | Q3     | Q4   | Q1    | Q2     | Q3     | Q4   | Q1    | Q2      | Q3     | Q4 |
|                                                    | 18/19 |         |        |      | 19/20 |         |        |      | 20/21 |        |        |      | 21/22 |        |        |      | 22/23 |         |        |    |
| Average Time (weeks)                               | 15.0  | 16.6    | 22.5   | 25.0 | 13.3  | 15.3    | 13.9   | 15.5 | 15.9  | 13.3   | 22.2   | 21.7 | 12.7  | 13.8   | 15.3   | 15.2 | 14.2  | 16.7    |        |    |
| Submitted                                          | 224   | 183     | 182    | 207  | 206   | 172     | 193    | 174  | 116   | 166    | 185    | 191  | 212   | 189    | 196    | 306  | 249   | 184     |        |    |
| Decided                                            | 204   | 181     | 164    | 183  | 193   | 155     | 151    | 124  | 98    | 121    | 139    | 155  | 173   | 149    | 147    | 162  | 189   | 177     |        |    |
| 12 Month Totals:                                   | Su    | ıb: 796 | Dec: 7 | 32   | Su    | ıb: 745 | Dec: 6 | 23   | Su    | b: 658 | Dec: 5 | 13   | Su    | b: 903 | Dec: 6 | 31   | Su    | ıb: 433 | Dec: 3 | 66 |
| Decided over 2 months (no agreemetns / extensions) | 103   | 108     | 82     | 116  | 86    | 64      | 48     | 61   | 61    | 54     | 68     | 64   | 76    | 77     | 93     | 106  | 117   | 126     |        |    |
| Appeals against non determination                  |       |         |        |      |       |         |        |      | 0     | 0      | 0      | 0    | 3     | 0      | 0      | 0    | 3     | 4       |        |    |

#### Commentary:

There has been been an in crease in average decision making times for Q2. There has been a rise in applications for changes of use to short-term lets which has contributed to this. New management arrangements are being put in place to address this. This should help improve performance in coming quarters. Additionally 13 cases were legacy cases (longer than 1 year) were determined.

#### Commentary:

The application that was determined in Q2 that did not have an extension or processing agreement, was decided by Committee within a 6 month period. The legal agreement was complex and as a result, took several months to reslove.