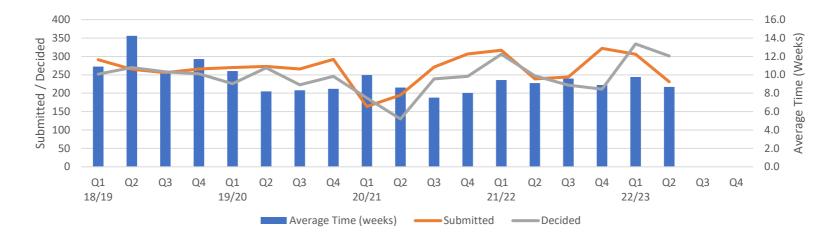

#### Appendix 1 - Planning Time Performance Quarterly Bulletin - Q2 2022/23

| Householder                                           |             |         |        |      |             |        |        |     |             |        |        |     |             |        |        |     |             |         |        |    |
|-------------------------------------------------------|-------------|---------|--------|------|-------------|--------|--------|-----|-------------|--------|--------|-----|-------------|--------|--------|-----|-------------|---------|--------|----|
|                                                       | Q1<br>18/19 | Q2      | Q3     | Q4   | Q1<br>19/20 | Q2     | Q3     | Q4  | Q1<br>20/21 | Q2     | Q3     | Q4  | Q1<br>21/22 | Q2     | Q3     | Q4  | Q1<br>22/23 | Q2      | Q3     | Q4 |
| Average Time (weeks)                                  | 8.4         | 8.5     | 8.9    | 10.1 | 7.8         | 7.6    | 7.5    | 8.6 | 8.9         | 7.3    | 7.5    | 7.9 |             | 8.4    | 8.4    | 9.5 |             | 8.7     |        |    |
| Submitted                                             | 425         | 391     | 403    | 408  | 438         | 411    | 411    | 435 | 345         | 435    | 530    | 546 | 618         | 502    | 476    | 470 | 423         | 305     |        |    |
| Decided                                               | 408         | 397     | 332    | 353  | 418         | 413    | 384    | 383 | 305         | 314    | 481    | 484 | 546         | 485    | 417    | 360 | 461         | 377     |        |    |
| 12 Month Totals:                                      | Sub         | o: 1627 | Dec: 1 | 490  | Sub         | : 1695 | Dec: 1 | 598 | Sub         | : 1856 | Dec: 1 | 584 | Sub         | : 2066 | Dec: 1 | 808 | Su          | ıb: 728 | Dec: 8 | 38 |
| Decided over 2 months (no<br>agreemetns / extensions) | 86          | 84      | 69     | 103  | 76          | 41     | 26     | 43  | 133         | 51     | 70     | 74  | 78          | 126    | 111    | 155 | 204         | 115     |        |    |
| Appeals against non determination                     |             |         |        |      |             |        |        |     | 0           | 0      | 0      | 0   | 0           | 1      | 2      | 0   | 0           | 1       |        |    |

Commentary:

There has been an imporvement in Householder performance in the last quarter (Q2 22/23) while the average number of weeks for determination of those applications that do not have an agreed extension of time falling in comparison with Q1 22/23.