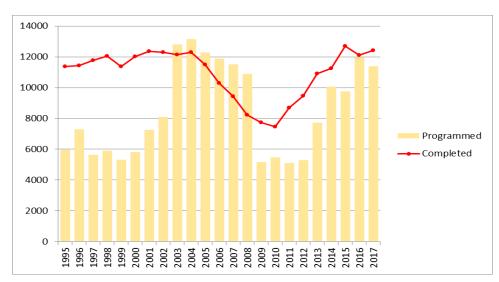

## Factors Effecting Housing Delivery

Delivery of new homes is not solely dependent on the supply of effective land. The housing market will react to both local and national changes in the economy causing completions rates to increase and decrease. This was particularly noticeable following the credit crunch in the late 2000s and again, for a shorter period in 2020, when the national lockdown in response to the Covid-19 pandemic caused development to temporarily halt resulting in a reduction of completions from nearly 3,000 in 2019/20 to 1,700 over the year to March 2021. Figure 3 below shows the effective land supply, the five year completions programme (previously referred to as the five year effective land supply) and the number of completions that actually took place over the period 2003 to 2021. As the land supply and five year completions refers to a single year, they are shown against different scales on the chart.

Figure 3. Housing land supply and housing delivery